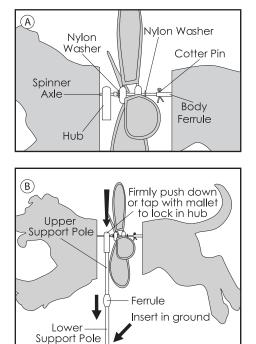

#### Step 1

Remove Cotter Pin and slide one Nylon Washer from the Spinner Axle.

## Step 3

Install the Rear Body Section and slide the Cotter Pin through the hole in the Body Ferrule and bend the ends outward to secure in place.

### Step 4

Slide the narrow tip of the Upper Support Pole into Hub. Push the Support Pole firmly down until it locks into place and cannot be removed. This best done with the base of the Upper Support Pole on a hard surface and using a mallet or block of wood to trap into place.

### Step 5

Connect Upper Support Pole with Lower Support Pole and insert into the ground.

PLEASE NOTE: It is recommended that you take your Petite Spinner inside during storms and harsh weather to preserve its durability.