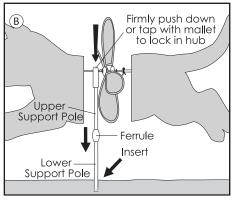

# Step 4

Slide the narrow tip of the Upper Support Pole into Hub. Push the Support Pole firmly down until it locks into place and cannot be removed. This best done with the base of the Upper Support Pole on a hard surface and using a mallet or block of wood to trap into place.

## Step 5

Connect Upper Support Pole with Lower Support Pole and insert into the ground.

PLEASE NOTE: It is recommended that you take your Petite Spinner inside during storms and harsh weather to preserve its durability.