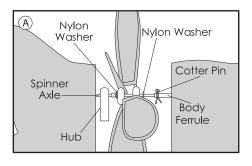

## Step 1

Remove Cotter Pin and slide one Nylon Washer from the Spinner Axle.

### Step 2

Slide Spinner Wings onto the Spinner Axle and replace the Nylon Washer.

### Step 3

Install the Rear Body Section and slide the Cotter Pin through the hole in the Body Ferrule and bend the ends outward to secure in place.