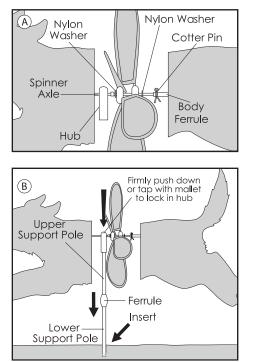

#### Step 1

Remove Cotter Pin and slide one Nylon Washer from the Spinner Axle.

# Step 3

Install the Rear Body Section and slide the Cotter Pin through the hole in the Body Ferrule and bend the ends outward to secure in place.

# Step 4

Slide the narrow tip of the Upper Support Pole into Hub. Push the Support Pole firmly down until it locks into place and cannot be removed. This best done with the base of the Upper Support Pole on a hard surface and using a mallet or block of wood to trap into place.