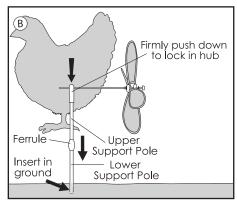

## Step 3

Slide narrow tip of Upper Support Pole into Hub and firmly push until it locks into place.

### Step 4

Connect Upper Support Pole with Lower Support Pole and stick spinner in ground.

PLEASE NOTE: It is recommended that you take your Petite Spinner inside during storms and harsh weather to preserve its durability.