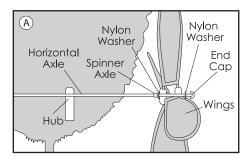

### Step 1

Slide one Nylon Washer onto the Horizontal Axle.

# Step 2

Slide on Wings and second Nylon Washer. Attach End Cap. Please note that the end cap needs to be pushed on the rear of the axle with some force.