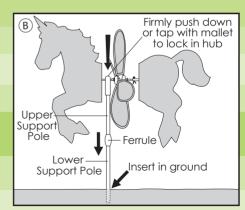

## Step 4

Slide the narrow tip of Upper Support Pole into Hub. Push the Support Pole firmly down until it locks into place and cannot be removed. This is best done with the base of the Upper Support Pole on a hard surface and using a mallet or block of wood to tap into place.

## Step 5

Connect Upper Support Pole with Lower Support Pole and insert into the ground.

Compatible with Premier's 6 mm Deck Mount (sold separately).