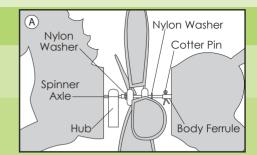

#### Step 1

Remove Cotter Pin and slide one Nylon Washer from the Spinner Axle.

### Step 2

Slide Spinner Wings onto the Spinner Axle and replace the Nylon Washer.

# Step 3

Install the Rear Body Section and slide the Cotter Pin through the hole in the Body Ferrule and bend the ends outward to secure in place.