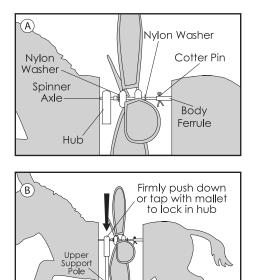

#### Step 1

Remove Cotter Pin and slide one Nylon Washer from the Spinner Axle.

## Step 2

Slide Spinner Wings onto the Spinner Axle and replace the Nylon Washer.

# Step 3

Install the Rear Body Section and slide the Cotter Pin through the hole in the Body Ferrule and bend the ends outward to secure in place.

### Step 4

Slide the narrow tip of the Upper Support Pole into Hub. Push the Support Pole firmly down until it locks into place and cannot be removed. This best done with the base of the Upper Support Pole on a hard surface and using a mallet or block of wood to trap into place.