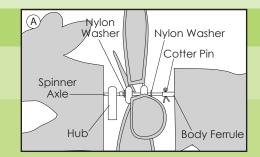

#### Step 1

Remove Cotter Pin and slide one Nylon Washer from the Spinner Axle.

## Step 2

Slide Spinner Wings onto the Spinner Axle and replace the Nylon Washer.

# Step 3

Install the Rear Body Section and slide the Cotter Pin through the hole in the Body Ferrule and bend the ends outward to secure in place.