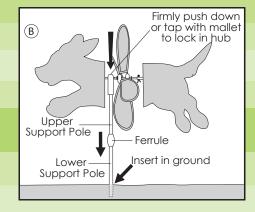

#### Step 4

Slide the narrow tip of Upper Support Pole into Hub. Push the Support Pole firmly down until it locks into place and cannot be removed. This is best done with the base of the Upper Support Pole on a hard surface and using a mallet or block of wood to tap into place.

### Step 5

Connect Upper Support Pole with Lower Support Pole and insert into the ground.

Compatible with Premier's 6 mm Deck Mount (sold separately).